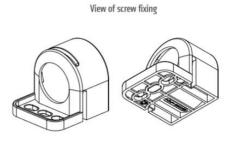

#### **GENERAL DATA**

| Mounting               | Screw fixing               |
|------------------------|----------------------------|
| Nominal voltage        | 220-240 V AC               |
| Activation             | IR sensor                  |
| Connection type        | 3-pole plug with snap lock |
| Socket                 | AUS                        |
| Nominal socket current | 10 A                       |
| Light source           | LED                        |
| Luminance              | 1.080 Lm/1.730 Lm          |
| Life span              | 60,000h at +20°C           |
|                        |                            |