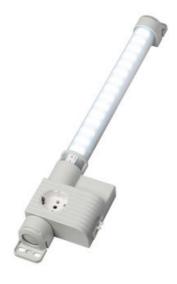

# VARIOLINE LAMP WITH SOCKET LED 121/122 - OBSOLETE - NEW RANGE COMING SOON

Varioline

12117.0-00 OBSOLETE - LED 121 220-240V AC, PIR sensor, screw fixing, Australia socket

- OBSOLETE
- FOR LED LIGHT USE LED 025
- FOR SOCKETS USE SD 035

#### PRODUCT DESCRIPTION

LED 121/122 Range is now Obsolete - Stego has a New Range coming Mid 2024